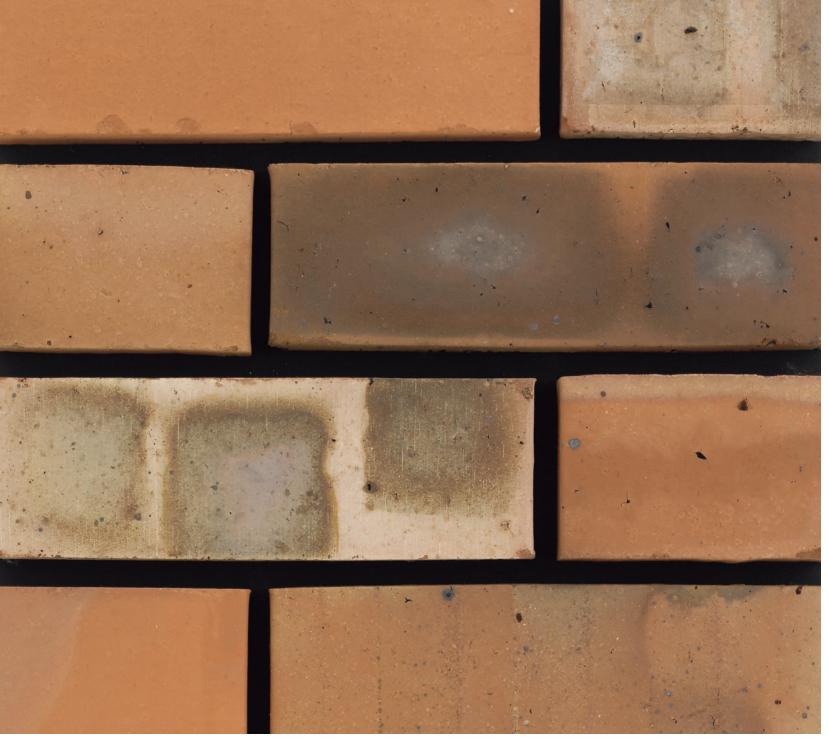

## Huby Blend

## Brick Sizes Available

50 x 102.5 x 215mm 65 x 102.5 x 215mm 73 x 102.5 x 215mm Bespoke sizes to order

**Durability Designation** 

FL/S2 (FL)

Compressive Strength

Min 37N/mm<sup>3</sup>

Water Absorption

Max 16%

Average Weight of Pack

1.1 tonnes

Pack Sizes

50mm – 600 bricks per pack 65mm – 500 bricks per pack

73mm – 430 bricks per pack

Forest Lane, Alne, York YO61 1TU

Tel: 01347 838881 Fax: 01347 838885 Southern Sales Office: 01909 540680 Fax: 01909 540681 www.yorkhandmade.co.uk email: sales@yorkhandmade.co.uk